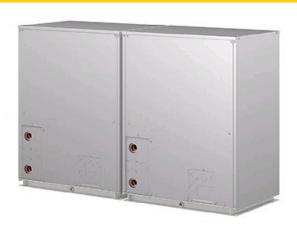

## PQHY-P550YSHM-A

WY Series 22hp Water Cooled Condensing Unit R410A Heat Pump

Pictures not to scale

## **Product Details**

| PQHY-P550YSHM-A                     |                |
|-------------------------------------|----------------|
| Capacity (kW):                      |                |
| Heating (Nominal)                   | 69.0           |
| Cooling (Nominal)                   | 63.0           |
| Power Input (kW) Heating (Nominal)  | 14.65          |
| Power Input (kW) Cooling (Nominal)  | 13.46          |
| Max No. of Connectable Indoor Units | 50             |
| Noise (dBA)                         | 52.5           |
| Width - mm                          | 880 + 880      |
| Depth - mm                          | 550            |
| Height - mm                         | 1160           |
| Weight - kg                         | 186 + 186      |
| Electrical Supply                   | 380-415v, 50Hz |
| Phase                               | 3              |
| Mains Cable No. Cores               | 4 + earth      |
| Starting Current (A)                | 8              |
| Running Current (A) - Heating       | 22.6           |
| Running Current (A) - Cooling       | 20.8           |